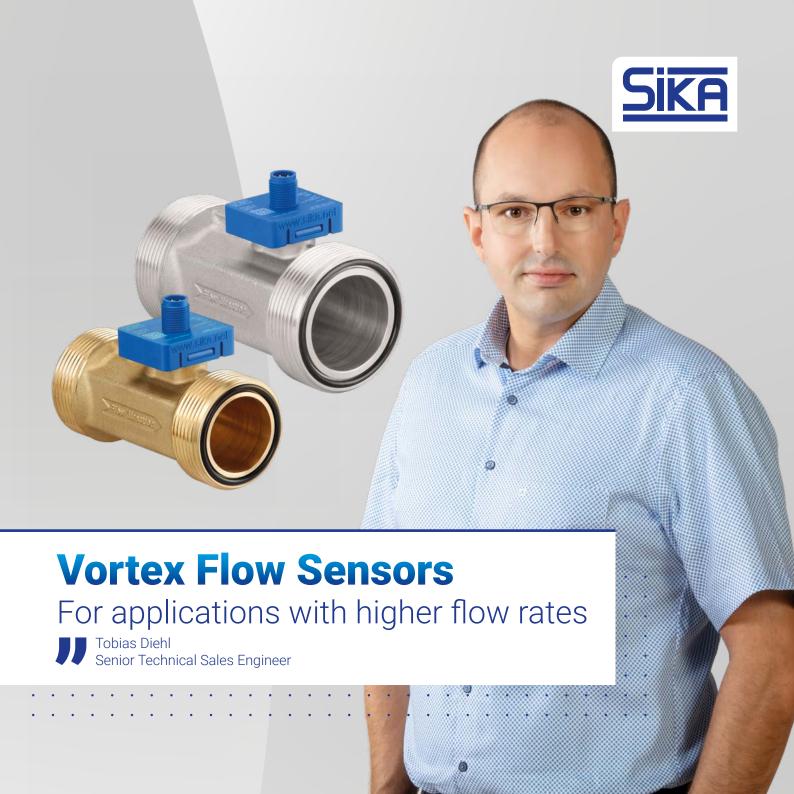

# **Proven principle - higher flow rate**

High quality flow sensors, made of brass or stainless steel for highest durability & performance.

Our new **Vortex flow sensors** VVX32 and VVX40 are characterized by their robust design, optimized temperature measurement and wide flow range.

#### **Product features**

- → Fully encapsulated sensor element (no direct contact with the medium)
- → With integrated temperature measurement
- → DN32 / DN40 each as brass or stainless steel version
- → Best price-performance ratio
- → Excellent as a replacement for more expensive measuring principles (e.g. MID) in large nominal sizes