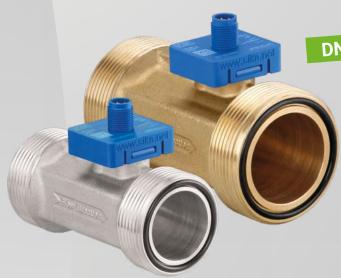

# **Proven principle - higher flow rate**

High quality flow sensors, made of brass or stainless steel for highest durability & performance.

Our new **Vortex flow sensors** VVX32 and VVX40 are characterized by their robust design, optimized temperature measurement and wide flow range.

DN40 → 22...400 l/min

DN32 → 12...250 I/min

#### **Product features**

- → Fully encapsulated sensor element (no direct contact with the medium)
- → With integrated temperature measurement
- → DN32 / DN40 each as brass or stainless steel version
- → Best price-performance ratio
- → Excellent as a replacement for more expensive measuring principles (e.g. MID) in large nominal sizes